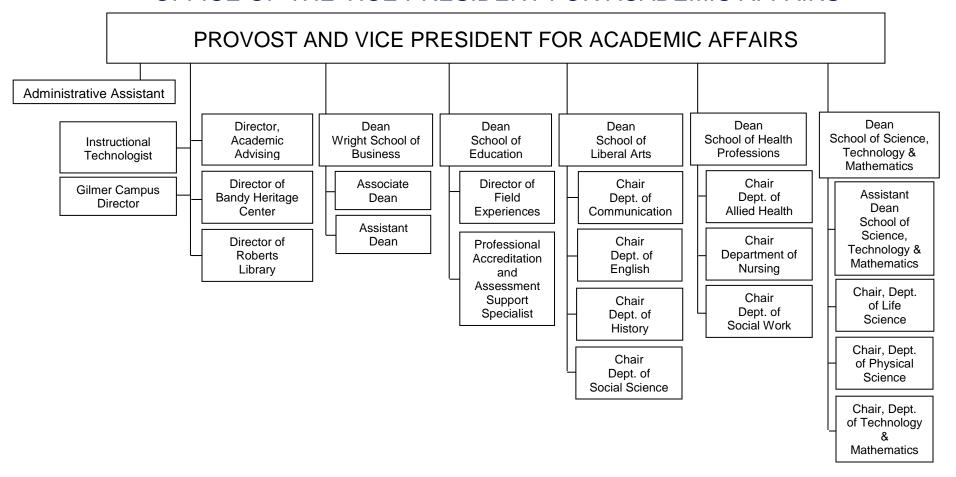

# **ORGANIZATIONAL CHARTS**

# OFFICE OF THE PRESIDENT





## OFFICE OF THE VICE PRESIDENT FOR ACADEMIC AFFAIRS





#### OFFICE OF THE VICE PRESIDENT FOR STUDENT AFFAIRS AND ENROLLMENT MANAGEMENT

#### VICE PRESIDENT FOR STUDENT AFFAIRS AND ENROLLMENT MANAGEMENT Administrative Assistant **Executive Director** Director of Director Dean of Students Department of Student of Health and Wellness **Enrollment** Admissions Communications Coordinator Assistant Associate Assistant Director of Orientation Director of Director Director Director Health and Visitation Hispanic/Latino Conduct Disability Access Fitness Center Center Programs . Outreach Administrator & Student **Support Services** Coordinator. Director of Coordinator Assistant Intramural Residential of Recruiting Director **Programs** Life Career & Director of Professional Financial Development Assistant Aid Director of Associate Residential Assist