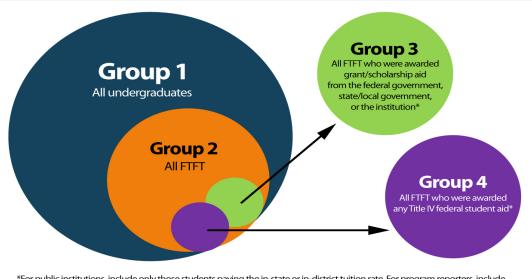

#### **Undergraduate Student Groups**

You will be asked to report information for different groups of students.

- **Group 1:** All undergraduate students
- Group 2: Of Group 1, full-time, first-time degree/certificate-seeking students (FTFT)
- **Group 3:** Of Group 2, FTFT students who paid the in-state/in-district tuition rate and were awarded any grant/scholarship aid from the federal government, state/local government, or the institution
- Group 4: Of Group 2, FTFT students who paid the in-state/in-district tuition rate and were awarded any Title IV federal student aid

# \*For public institutions, include only those students paying the in-state or in-district tuition rate. For program reporters, include only those students enrolled in the institution's largest program.